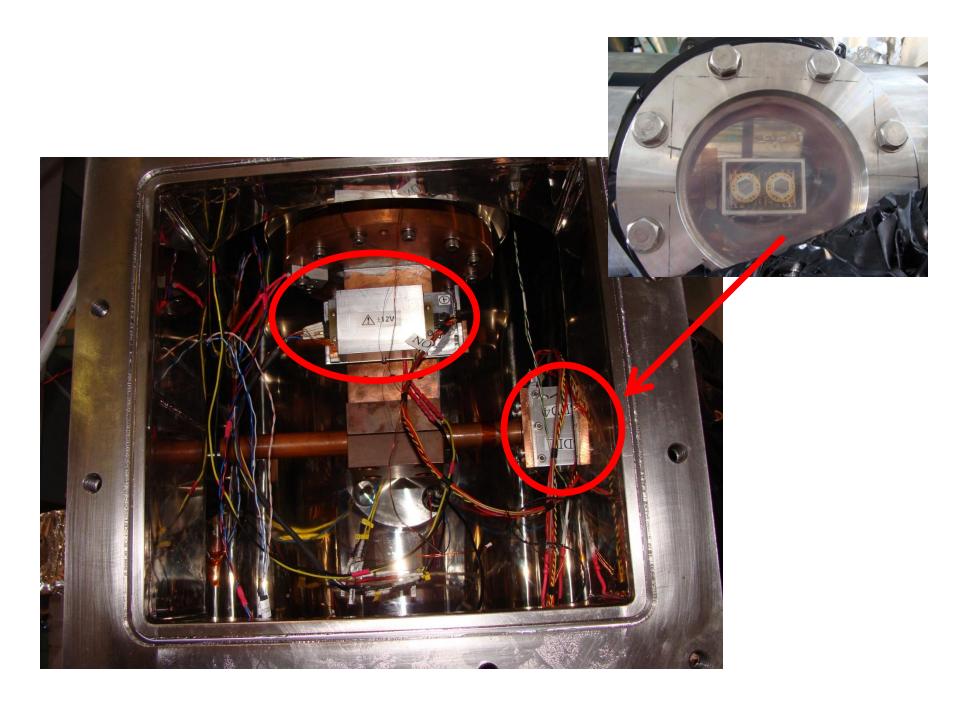

## KEK, this week

• 4 SDDs + preamps from Vienna: prepared

SUB voltage connection changed!

• Temperature measurement on one preamp available