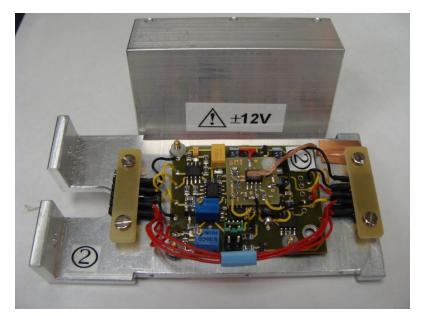

## KEK, this week

• 4 SDDs + preamps from Vienna: prepared

SUB voltage connection changed!

• Temperature measurement on one preamp available