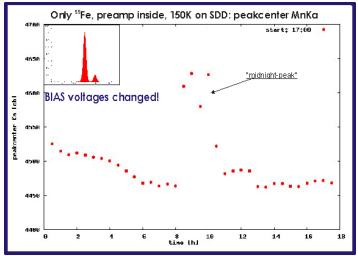

## Stability tests

- Measurement for 170 hours
- Adjustments NOT changed
- Temperature constant on SDD (150K) and on preamp (0°C)
- X-ray tube with Cu and Ti foil and/or <sup>55</sup>Fe source

- Resolution > 200eV (SUB outside?)
- Jumps in peak center after turning off/on system
- Variations in peak center at the beginning and in the night