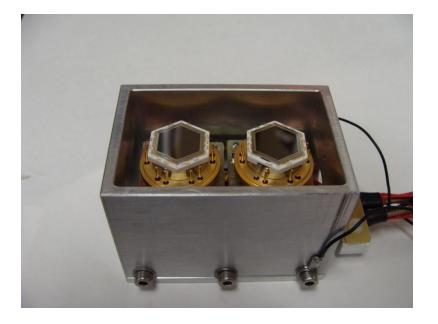

## KEK, this week

• 4 SDDs + preamps from Vienna: prepared

SUB voltage connection changed!

• Temperature measurement on one preamp available