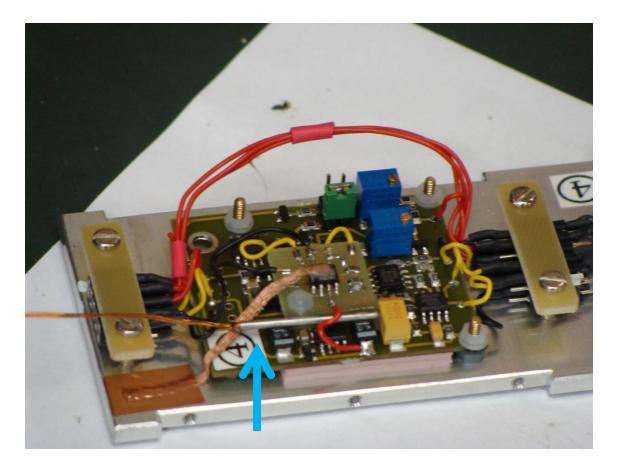

## KEK, this week

• 4 SDDs + preamps from Vienna: prepared

SUB voltage connection changed!

• Temperature measurement on one preamp available